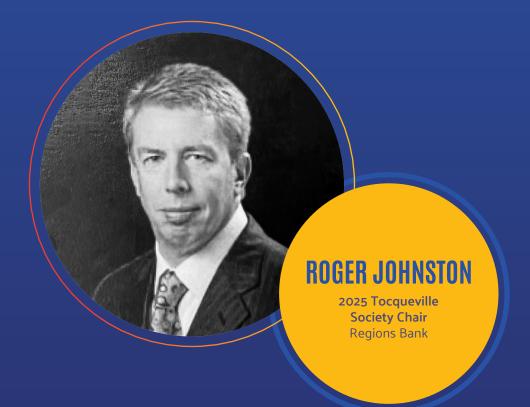

## 2025 TOCQUEVILLE SOCIETY LEADERSHIP

The United Way of Northeast Louisiana Alexis de Tocqueville Society represents the highest level of leadership giving and recognizes local philanthropic leaders and volunteer champions who have devoted their time, talent, and funds to create long-lasting changes by tackling Northeast Louisiana's most serious issues, changing lives through philanthropic leadership and action. Tocqueville Society benefits include invitations to exclusive sponsored events, including Campaign Kickoff, and Celebrating Excellence.

### \$10,000 - \$14,999

**Gwen & Tim Green** Allen, Green & Williamson, LLP

Roger Johnston Regions Financial Corporation

Tisdale & Kyle McDonald Argent Financial Group, Inc.

Arabella & James Moore Moore Family Interests, LLC